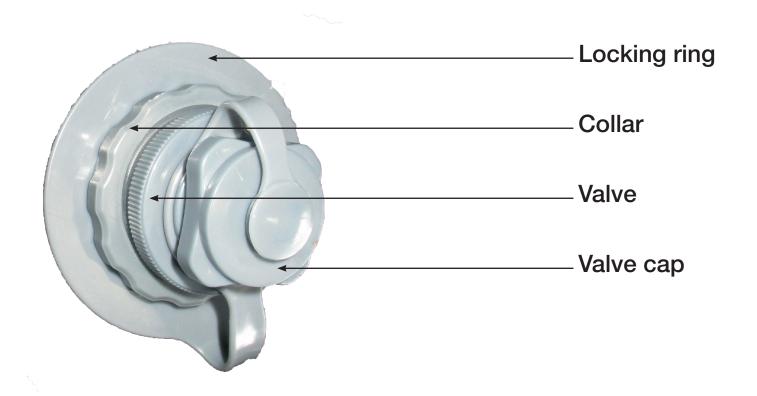

## IMPORTANT NOTICE

Thank you for the purchase of this Westfield Outdoors air awning.

This awning has been tested for defects and flaws at the production facility. The valves on the tubes have been loosened to allow for packing the awning away after testing.

Before the first use of this awning, please ensure that all the valves and collars have been tightened on all the tubes. The collar on the valve can be turned either way around to make it easier for you to tighten if required.

Please note that this is not just the valves on the outside of the awning, but the single inflation points that are located inside the awning (near the top of the air tubes).

Failure to do this could cause your air awning to deflate.